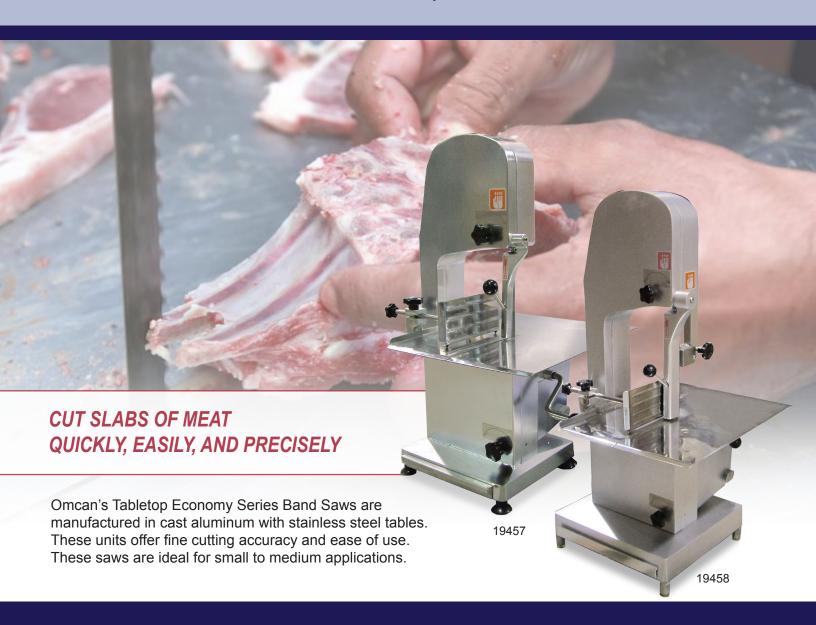

# **TABLETOP ECONOMY SERIES BAND SAWS**

ITEM: 19457 MODEL: BS-CN-1651 | ITEM: 19458 MODEL: BS-CN-2000

## **FOOD EQUIPMENT**

**TABLETOP ECONOMY SERIES BAND SAWS** 

### 0.87 HP ECONOMY BAND SAW WITH 65" BLADE LENGTH

| TECHNICAL SPECIFICATION   |                                           |
|---------------------------|-------------------------------------------|
| ITEM NUMBER               | 19457                                     |
| MODEL                     | BS-CN-1651                                |
| BLADE LENGTH              | 65" / 1651 mm                             |
| CUTTING CAPACITY<br>(H*W) | 6.75" x 8.25"<br>171 mm x 210 mm          |
| POWER                     | 0.87 / 0.65 kW                            |
| ROTATION SPEED            | 1420 per minute                           |
| ELECTRICAL                | 110V / 60Hz / 1Ph                         |
| PACKAGING WEIGHT          | 97 lbs. / 44 kg.                          |
| DIMENSIONS (DWH)          | 19" x 20.5" x 34.5"<br>483 x 521 x 876 mm |
| PACKAGING<br>DIMENSIONS   | 23" x 22" x 36"<br>584 x 559 x 876 mm     |

### 1 1/2 HP ECONOMY BAND SAW WITH 78 3/4" BLADE LENGTH

| TECHNICAL SPECIFICATION   |                                        |
|---------------------------|----------------------------------------|
| ITEM NUMBER               | 19458                                  |
| MODEL                     | BS-CN-2000                             |
| BLADE LENGTH              | 78.75" / 2000 mm                       |
| CUTTING CAPACITY<br>(H*W) | 7.5" x 12"<br>191 x 305 mm             |
| POWER                     | 1.5 / 1.12 kW                          |
| ROTATION SPEED            | 1420 per minute                        |
| ELECTRICAL                | 110V / 60Hz / 1Ph                      |
| PACKAGING WEIGHT          | 184 lbs. / 83 kg.                      |
| DIMENSIONS (DWH)          | 23" x 23" x 42"<br>584 x 584 x 1067 mm |
| PACKAGING<br>DIMENSIONS   | 26" x 25" x 45"<br>660 x 635 x 1143 mm |