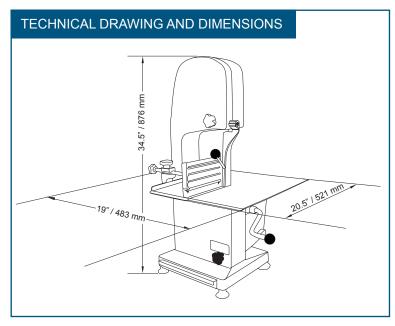

### 0.87 HP ECONOMY BAND SAW WITH 65" BLADE LENGTH

| TECHNICAL SPECIFICATION   |                                           |
|---------------------------|-------------------------------------------|
| ITEM NUMBER               | 19457                                     |
| MODEL                     | BS-CN-1651                                |
| BLADE LENGTH              | 65" / 1651 mm                             |
| CUTTING CAPACITY<br>(H*W) | 6.75" x 8.25"<br>171 mm x 210 mm          |
| POWER                     | 0.87 / 0.65 kW                            |
| ROTATION SPEED            | 1420 per minute                           |
| ELECTRICAL                | 110V / 60Hz / 1Ph                         |
| PACKAGING WEIGHT          | 97 lbs. / 44 kg.                          |
| DIMENSIONS (DWH)          | 19" x 20.5" x 34.5"<br>483 x 521 x 876 mm |
| PACKAGING<br>DIMENSIONS   | 23" x 22" x 36"<br>584 x 559 x 876 mm     |

# **TECHNICAL DRAWING AND DIMENSIONS** -23"/584 mm